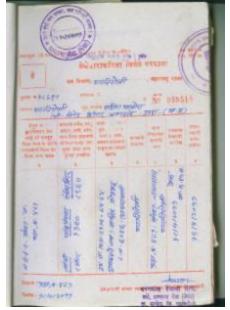

| 1         | 16.10     | Tel der        |

### Gramsabha's Tax Registration



## Transit Pass issued by Gramsabha





G R

A M

S A

В

Н

Δ

### Gramsabha PAN Card



# By the People, For the People...



### NOTICE-INVITING TENDER GRAM SABHA MENDHA (LEKHA)

NOTICE-INVITING TENDER FOR THE ADVANCE SALE OF BAMBOOS TO BE EXTRACTED FROM COMPARTMENT NO. 470 & 468 OF MENDHA AND BORIA BAMBOO FELLING SERIES RESPECTIVELY OF SOUTH DHANORA RANGE, GAD-CHIROLI FOREST DIVISION OF MAHARASHTRA STATE.

- As per the resolution no. 3 Dated 15.08.2011 passed in the meeting of Gram Sabha Mendha (Lekha) and Pursuant to The Scheduled Tribes and Other Traditional Forest Dwellers (Recognition of Forest Rights) Act, 2006 and the rules made there under Sealed Tenders in the prescribed tender form are invited by the Gram Sabha Mendha (Lekha) as per terms and condition of Tender for the advance sale of bamboos to be extracted fr